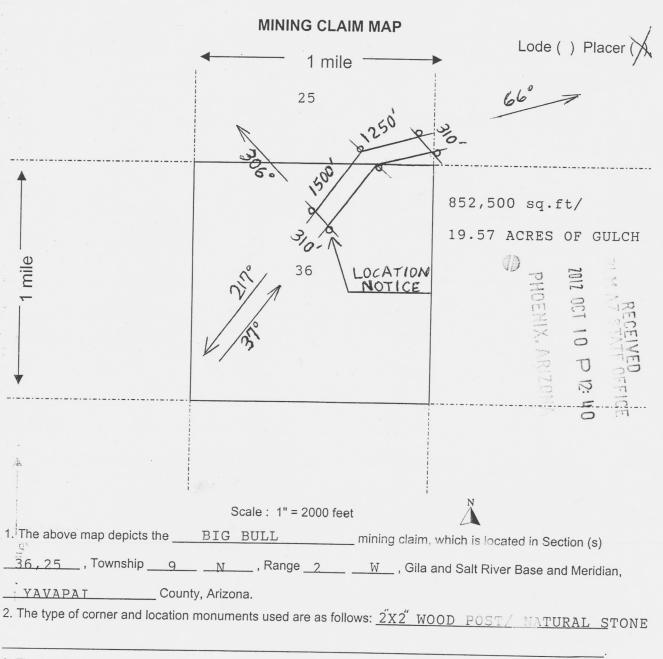

| -                           | 136                | drey 1                                                                                                | turn Document to:<br>FITZHUCH<br>Brown<br>85345                                                                                                                                                                                                                                                                                                                                                                                                                                                                                                                                                                                                                                                                                                                                                                                                                                                                                                                                                                                                                                                                                                                                                                                                                                                                                                                                                                                                                                                                                                                                                                                                                                                                                                                                                                                                                                                                                                                                                                                                                                                                                | RODNEY FITZ                                                                         | Hoffm<br>RECORD<br>HUGH | S OF YAV   | APAI COUNT                                        | ge: 1 of 2<br>Y \$15.00   |         |
|-----------------------------|--------------------|-------------------------------------------------------------------------------------------------------|--------------------------------------------------------------------------------------------------------------------------------------------------------------------------------------------------------------------------------------------------------------------------------------------------------------------------------------------------------------------------------------------------------------------------------------------------------------------------------------------------------------------------------------------------------------------------------------------------------------------------------------------------------------------------------------------------------------------------------------------------------------------------------------------------------------------------------------------------------------------------------------------------------------------------------------------------------------------------------------------------------------------------------------------------------------------------------------------------------------------------------------------------------------------------------------------------------------------------------------------------------------------------------------------------------------------------------------------------------------------------------------------------------------------------------------------------------------------------------------------------------------------------------------------------------------------------------------------------------------------------------------------------------------------------------------------------------------------------------------------------------------------------------------------------------------------------------------------------------------------------------------------------------------------------------------------------------------------------------------------------------------------------------------------------------------------------------------------------------------------------------|-------------------------------------------------------------------------------------|-------------------------|------------|---------------------------------------------------|---------------------------|---------|
| T                           | eleph              | one:                                                                                                  | nis is a change of address.                                                                                                                                                                                                                                                                                                                                                                                                                                                                                                                                                                                                                                                                                                                                                                                                                                                                                                                                                                                                                                                                                                                                                                                                                                                                                                                                                                                                                                                                                                                                                                                                                                                                                                                                                                                                                                                                                                                                                                                                                                                                                                    |                                                                                     |                         |            | 40552<br>414884<br>415396<br><mark>41797</mark> 6 |                           |         |
| 1. 2. 3. — Ci Sta eig U. co | State I (Nar Resid | e of Arizona, Come) Rodo  le at (Address  L Zip 853  I years of age,  001 pertaining according to the | county of Maricol A  County Ma | epose and say that I am a forth in this affidavit, subjust, or fraudulent statement | BLM<br>Date<br>Stamp    | n of the U | nited States ons and pe                           | 23 A 9: 02s, more than    | TOTIVED |
| 5. exp                      | That I             | am personally of the owner(s                                                                          | acquainted with the mining s) of said claim(s). Said cont (optional) Mining District;                                                                                                                                                                                                                                                                                                                                                                                                                                                                                                                                                                                                                                                                                                                                                                                                                                                                                                                                                                                                                                                                                                                                                                                                                                                                                                                                                                                                                                                                                                                                                                                                                                                                                                                                                                                                                                                                                                                                                                                                                                          | iguous group of claims, il                                                          | nprove<br>sted or       | this docu  | ere made by<br>ument, are s<br>y, Arizona.        | and at the situated in th | e       |
|                             | Line<br>No.        | AMC<br>NUMBER                                                                                         | CLAIM/SITE NAME                                                                                                                                                                                                                                                                                                                                                                                                                                                                                                                                                                                                                                                                                                                                                                                                                                                                                                                                                                                                                                                                                                                                                                                                                                                                                                                                                                                                                                                                                                                                                                                                                                                                                                                                                                                                                                                                                                                                                                                                                                                                                                                | COUNTY RECORDER<br>DATA (If available)                                              | 2                       | TWP        | RNG                                               | SEC                       |         |
|                             | 1                  | 405526                                                                                                | Lucky Charms                                                                                                                                                                                                                                                                                                                                                                                                                                                                                                                                                                                                                                                                                                                                                                                                                                                                                                                                                                                                                                                                                                                                                                                                                                                                                                                                                                                                                                                                                                                                                                                                                                                                                                                                                                                                                                                                                                                                                                                                                                                                                                                   | BK-4800 P-291                                                                       |                         | 8N         | 2W                                                | 12                        |         |
|                             | 2                  | 414884                                                                                                | ElevenLeprechans                                                                                                                                                                                                                                                                                                                                                                                                                                                                                                                                                                                                                                                                                                                                                                                                                                                                                                                                                                                                                                                                                                                                                                                                                                                                                                                                                                                                                                                                                                                                                                                                                                                                                                                                                                                                                                                                                                                                                                                                                                                                                                               | BK-4875 P.985                                                                       |                         | 911        | 2W                                                | 27                        |         |
|                             | 3                  | 415396                                                                                                | IRISH Paul BUNYAN                                                                                                                                                                                                                                                                                                                                                                                                                                                                                                                                                                                                                                                                                                                                                                                                                                                                                                                                                                                                                                                                                                                                                                                                                                                                                                                                                                                                                                                                                                                                                                                                                                                                                                                                                                                                                                                                                                                                                                                                                                                                                                              | BK-4879 P-131                                                                       |                         | 30         | 200                                               | 27                        |         |
|                             | 4                  | 417976                                                                                                | BIG BULL                                                                                                                                                                                                                                                                                                                                                                                                                                                                                                                                                                                                                                                                                                                                                                                                                                                                                                                                                                                                                                                                                                                                                                                                                                                                                                                                                                                                                                                                                                                                                                                                                                                                                                                                                                                                                                                                                                                                                                                                                                                                                                                       | BK-4911 P.902                                                                       |                         | 2N         | 2W                                                | 25/36                     |         |
|                             | 5                  |                                                                                                       |                                                                                                                                                                                                                                                                                                                                                                                                                                                                                                                                                                                                                                                                                                                                                                                                                                                                                                                                                                                                                                                                                                                                                                                                                                                                                                                                                                                                                                                                                                                                                                                                                                                                                                                                                                                                                                                                                                                                                                                                                                                                                                                                |                                                                                     |                         |            |                                                   |                           |         |
| 1                           |                    |                                                                                                       |                                                                                                                                                                                                                                                                                                                                                                                                                                                                                                                                                                                                                                                                                                                                                                                                                                                                                                                                                                                                                                                                                                                                                                                                                                                                                                                                                                                                                                                                                                                                                                                                                                                                                                                                                                                                                                                                                                                                                                                                                                                                                                                                |                                                                                     |                         |            |                                                   |                           |         |

Form: MCF108 Revised July 2014 Page 1 of 2

|                                                                                                                                                                                                                                                                                                                                                                                                                                                                                                                                                                                                                                                                                                                                                                                                                                                                                                                                                                                                                                                                                                                                                                                                                                                                                                                                                                                                                                                                                                                                                                                                                                                                                                                                                                                                                                                                                                                                                                                                                                                                                                                                |                                        |                                                                                                                                                                     |                                                     | BLM<br>Date<br>Stamp |                              | ARIZ                                                   | 2015 NOV 23 A   | RECEIVED             |
|--------------------------------------------------------------------------------------------------------------------------------------------------------------------------------------------------------------------------------------------------------------------------------------------------------------------------------------------------------------------------------------------------------------------------------------------------------------------------------------------------------------------------------------------------------------------------------------------------------------------------------------------------------------------------------------------------------------------------------------------------------------------------------------------------------------------------------------------------------------------------------------------------------------------------------------------------------------------------------------------------------------------------------------------------------------------------------------------------------------------------------------------------------------------------------------------------------------------------------------------------------------------------------------------------------------------------------------------------------------------------------------------------------------------------------------------------------------------------------------------------------------------------------------------------------------------------------------------------------------------------------------------------------------------------------------------------------------------------------------------------------------------------------------------------------------------------------------------------------------------------------------------------------------------------------------------------------------------------------------------------------------------------------------------------------------------------------------------------------------------------------|----------------------------------------|---------------------------------------------------------------------------------------------------------------------------------------------------------------------|-----------------------------------------------------|----------------------|------------------------------|--------------------------------------------------------|-----------------|----------------------|
| 7                                                                                                                                                                                                                                                                                                                                                                                                                                                                                                                                                                                                                                                                                                                                                                                                                                                                                                                                                                                                                                                                                                                                                                                                                                                                                                                                                                                                                                                                                                                                                                                                                                                                                                                                                                                                                                                                                                                                                                                                                                                                                                                              |                                        |                                                                                                                                                                     |                                                     |                      |                              |                                                        | Ь               | <del>7</del>         |
| 8                                                                                                                                                                                                                                                                                                                                                                                                                                                                                                                                                                                                                                                                                                                                                                                                                                                                                                                                                                                                                                                                                                                                                                                                                                                                                                                                                                                                                                                                                                                                                                                                                                                                                                                                                                                                                                                                                                                                                                                                                                                                                                                              |                                        |                                                                                                                                                                     |                                                     |                      |                              |                                                        | 2               | _                    |
| 9                                                                                                                                                                                                                                                                                                                                                                                                                                                                                                                                                                                                                                                                                                                                                                                                                                                                                                                                                                                                                                                                                                                                                                                                                                                                                                                                                                                                                                                                                                                                                                                                                                                                                                                                                                                                                                                                                                                                                                                                                                                                                                                              |                                        |                                                                                                                                                                     | · · · · · · · · · · · · · · · · · · ·               |                      |                              |                                                        |                 |                      |
| 10                                                                                                                                                                                                                                                                                                                                                                                                                                                                                                                                                                                                                                                                                                                                                                                                                                                                                                                                                                                                                                                                                                                                                                                                                                                                                                                                                                                                                                                                                                                                                                                                                                                                                                                                                                                                                                                                                                                                                                                                                                                                                                                             |                                        |                                                                                                                                                                     |                                                     |                      |                              |                                                        |                 | _                    |
| 6. That                                                                                                                                                                                                                                                                                                                                                                                                                                                                                                                                                                                                                                                                                                                                                                                                                                                                                                                                                                                                                                                                                                                                                                                                                                                                                                                                                                                                                                                                                                                                                                                                                                                                                                                                                                                                                                                                                                                                                                                                                                                                                                                        | between the d                          | lates starting at 12 o'clock nool<br>at least \$ 500.00 do                                                                                                          | 0                                                   |                      |                              |                                                        |                 |                      |
| 7. That to the second of the s | the following p the work and ir        | upon one or more of a contigue claims for the benefit of all, no ersons were employed to performed were:  A call markers or some some some some some some some some | Pemoved  Tavel and                                  | improvement          | enefit of all, onts describe | vere done wholly or ped herein:                        | and perpartly o | rformed<br>utside of |
| SUBSCR                                                                                                                                                                                                                                                                                                                                                                                                                                                                                                                                                                                                                                                                                                                                                                                                                                                                                                                                                                                                                                                                                                                                                                                                                                                                                                                                                                                                                                                                                                                                                                                                                                                                                                                                                                                                                                                                                                                                                                                                                                                                                                                         | RIBED AND SI                           | WORN TO before me, a Notary                                                                                                                                         | Public, this                                        | tfh de               | ay of Mou                    | chie                                                   | i_15            |                      |
| Notary Pu                                                                                                                                                                                                                                                                                                                                                                                                                                                                                                                                                                                                                                                                                                                                                                                                                                                                                                                                                                                                                                                                                                                                                                                                                                                                                                                                                                                                                                                                                                                                                                                                                                                                                                                                                                                                                                                                                                                                                                                                                                                                                                                      |                                        | 12/19/<br>12/12/19/<br>15/12-17                                                                                                                                     |                                                     |                      | Maric                        | Andrei Marg<br>Notary Put<br>opa County<br>mm. Expires | hitas<br>olic   | 7                    |
| Bureau of<br>Arizona S<br>www.bim.c                                                                                                                                                                                                                                                                                                                                                                                                                                                                                                                                                                                                                                                                                                                                                                                                                                                                                                                                                                                                                                                                                                                                                                                                                                                                                                                                                                                                                                                                                                                                                                                                                                                                                                                                                                                                                                                                                                                                                                                                                                                                                            | f Land Manag<br>itate Office<br>lov/az | ement                                                                                                                                                               | No. of Claim. Check No.: Receipt No.: For BLM Use C | 34373                | x \$10<br>Init?              | =_40°                                                  |                 |                      |